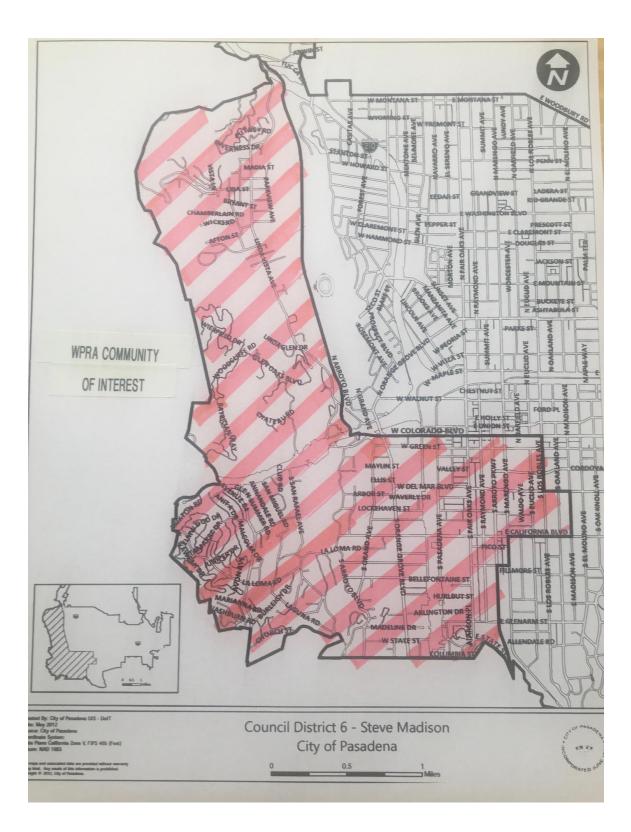

## WPRA's Redistricting Community of Interest

Dear Chair Farhat and Members:

The West Pasadena Residents' Association (WPRA) submits its Community of Interest designation as the current Pasadena City Council District 6. A Community of Interest map reflecting this designation is attached.

WPRA's service area is bounded by Colorado Street on the north, Fair Oaks Avenue on the east, and the city limits on the west and south. WPRA represents nearly 8000 residences, both owners and renters, along with businesses, schools, performance venues, recreation areas, city facilities, and open space, including both sides of the Lower Arroyo.

However, the Community of Interest encompasses a larger area inclusive of all areas north of Colorado and to the west of the Central Arroyo as well. The area shares interest and pride in, and strongly supports, recognized neighborhoods and history. Together these form a cohesive whole with common bonds and links – a Community of Interest – congruent with Council District 6.

If any minor adjustments to the current CD 6 boundaries are made pursuant to population shifts, they should be made in the eastern portion of District 6, and in no case west of Fair Oaks Avenue.

WPRA also believes that Colorado Boulevard is the touchstone for all of Pasadena, and that all Council Districts should share and benefit from a stake in its economic vitality and historic significance.